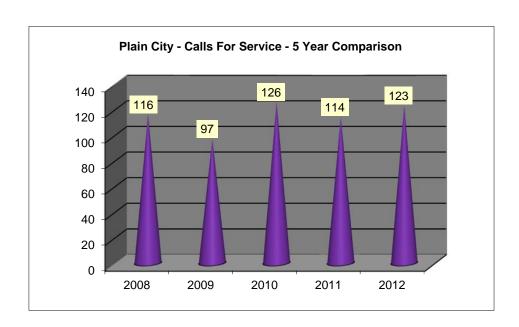

## PLAIN CITY \*CALLS FOR SERVICE FOR THE MONTH OF APRIL 2012

| ers were dispatched out | r and officer | patch cente | at our di | received | *Calls that were |
|-------------------------|---------------|-------------|-----------|----------|------------------|
|                         | 123           | 114         | 126       | 97       | 116              |
|                         | 2012          | 2011        | 2010      | 2009     | 2008             |