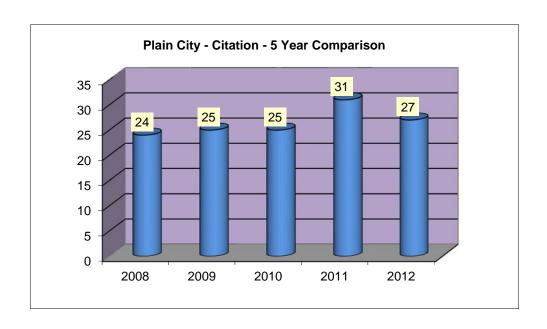

### PLAIN CITY CITATION 5 YEAR COMPARISON FOR THE MONTH OF APRIL - 2012

| 24   | 25   | 25   | 31   | 27   |
|------|------|------|------|------|
| 2008 | 2009 | 2010 | 2011 | 2012 |